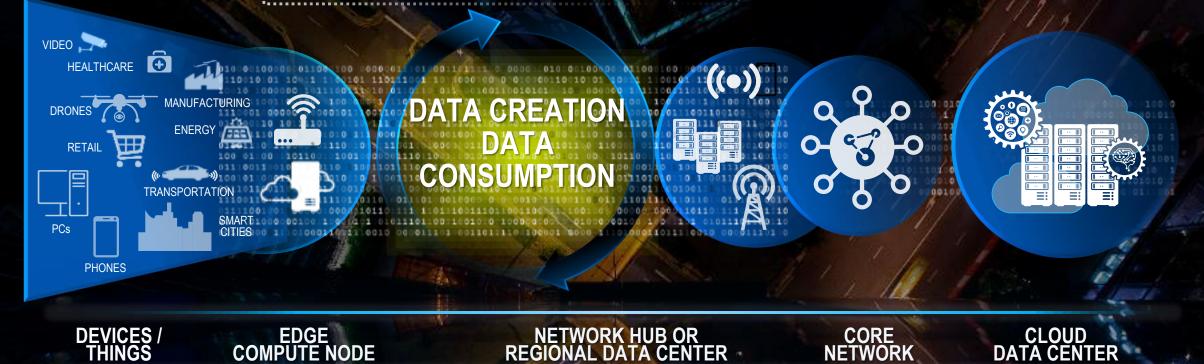

# SHIFTING TO THE EDGE

By 2022, 45% of data will be stored, analyzed, and acted on at the edge<sup>1</sup>

# TAKING ANALYSIS TO DATA