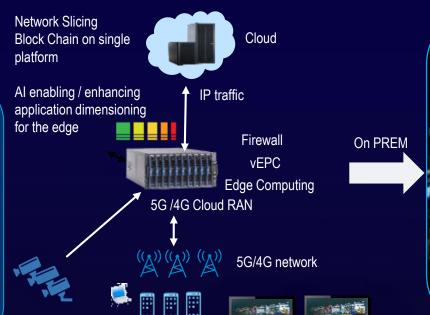

# SHIFTING TO THE EDGE

By 2022, 45% of data will be stored, analyzed, and acted on at the edge<sup>1</sup>

# TAKING ANALYSIS TO DATA